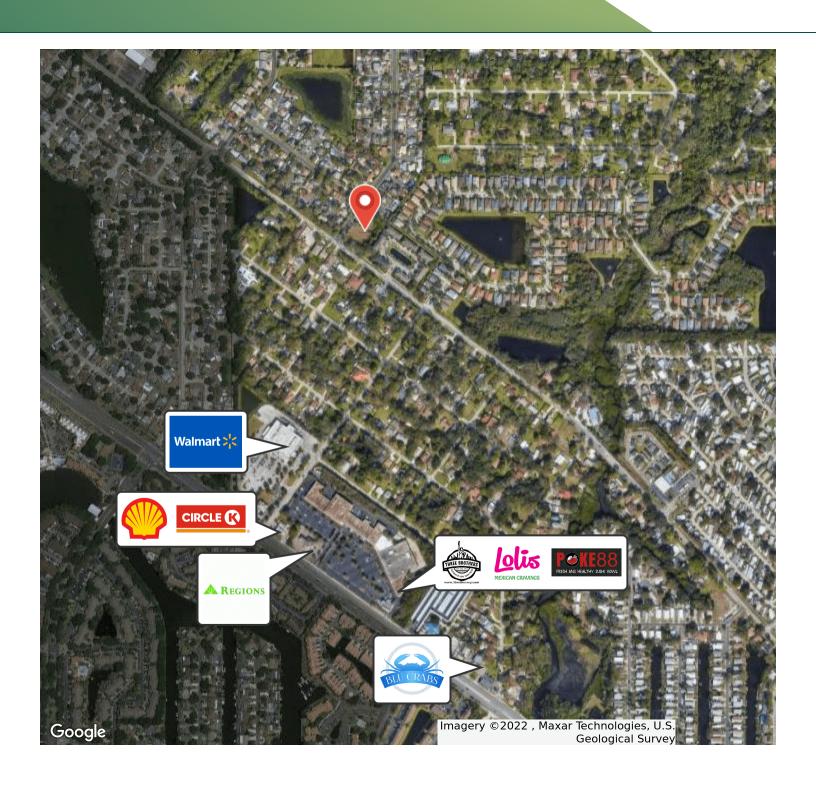

#### PROPERTY DESCRIPTION

Permitted/entitled QSR site

1 acre vacant land fully permitted for a fast food drive thru site

#### PROPERTY HIGHLIGHTS

- · Entitled zoned and permitted site for a QSR/retail drive thru
- Up to 1500 sf
- For a tougher zoning area; high barrier to enter market as not many sites are properly zoned
- · Dense residential area