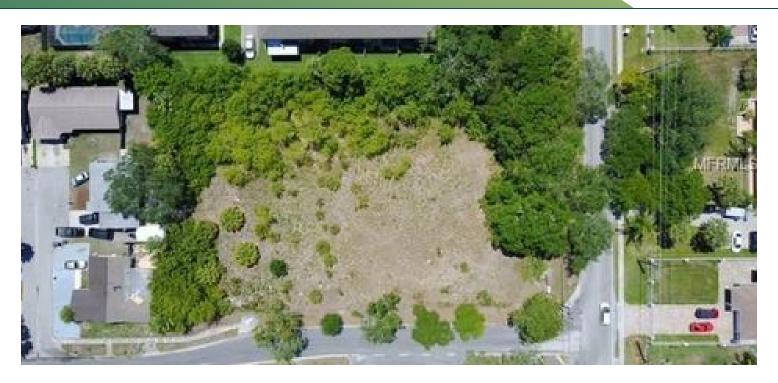

#### PROPERTY DESCRIPTION

Permitted/entitled QSR site

1 acre vacant land fully permitted for a fast food drive thru site

#### PROPERTY HIGHLIGHTS

- · Entitled zoned and permitted site for a QSR/retail drive thru
- Up to 1500 sf
- For a tougher zoning area; high barrier to enter market as not many sites are properly zoned
- · Dense residential area