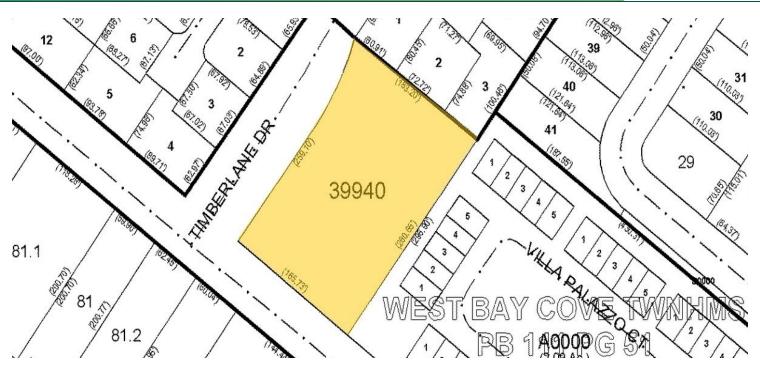

#### PROPERTY DESCRIPTION

Permitted/entitled QSR site

1 acre vacant land fully permitted for a fast food drive thru site

### **OFFERING SUMMARY**

| Sale Price: | \$395,000 |
|-------------|-----------|
| Lot Size:   | 1 Acres   |

| DEMOGRAPHICS            | 0.25 MILES | 0.5 MILES | 1 MILE   |
|-------------------------|------------|-----------|----------|
| Total Households        | 447        | 1,543     | 6,500    |
| <b>Total Population</b> | 1,197      | 4,344     | 17,427   |
| Average HH Income       | \$67,280   | \$72,812  | \$65,233 |